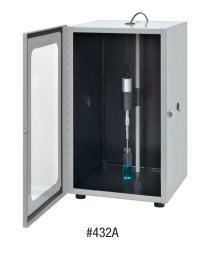

#### **Optional Accessories**

| Part # | Description                                                                                                             |  |
|--------|-------------------------------------------------------------------------------------------------------------------------|--|
| 460    | Support Stand<br>with Converter Holder                                                                                  |  |
| 432A   | Sound Enclosure with<br>Converter Holder<br>Exterior Dimensions (W x H x D)<br>20 x 12 x 12 in.<br>(508 x 254 x 254 mm) |  |
| CL118  | Replacement Converter                                                                                                   |  |