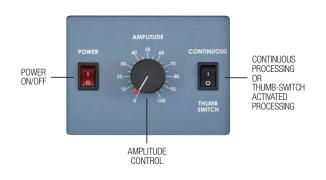

#### **FEATURES:**

- Smallest unit available
- Thumb-switch or continuous operation
- Simple and effective operation

Stand sold separately.