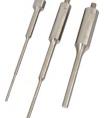

#### **PART NO. Q55 INCLUDES:**

- Generator
- · Power cable
- Converter
- Converter cable
- 1/8" (3 mm)
- Wrench set
- dia. probe

| Probes                | Part # 4423   | Part # 4422    | Part # 4435   |
|-----------------------|---------------|----------------|---------------|
| Processing<br>Volume* | 200 μl - 5 ml | 500 μl - 15 ml | 10 ml - 50 ml |
| Tip Diameter          | 5/64" (2 mm)  | 1/8" (3 mm)    | 1/4" (6 mm)   |
| Amplitude (µm)        | 200           | 180            | 120           |