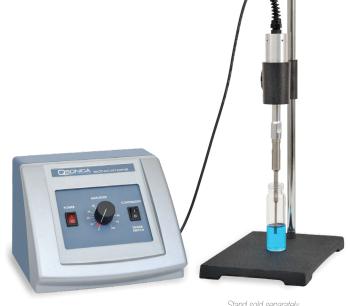

### The Q55 is a compact and cost effective ultrasonic processor that will occupy less bench space than any unit on the market.

This model is effective for standard cell disruption and many other small volume applications. Probes are available in three different sizes.

#### **Optional Accessories**

| Part # | Description                                                                                                             |  |
|--------|-------------------------------------------------------------------------------------------------------------------------|--|
| 460    | Support Stand<br>with Converter Holder                                                                                  |  |
| 432A   | Sound Enclosure with<br>Converter Holder<br>Exterior Dimensions (W x H x D)<br>20 x 12 x 12 in.<br>(508 x 254 x 254 mm) |  |
| CL118  | Replacement Converter                                                                                                   |  |